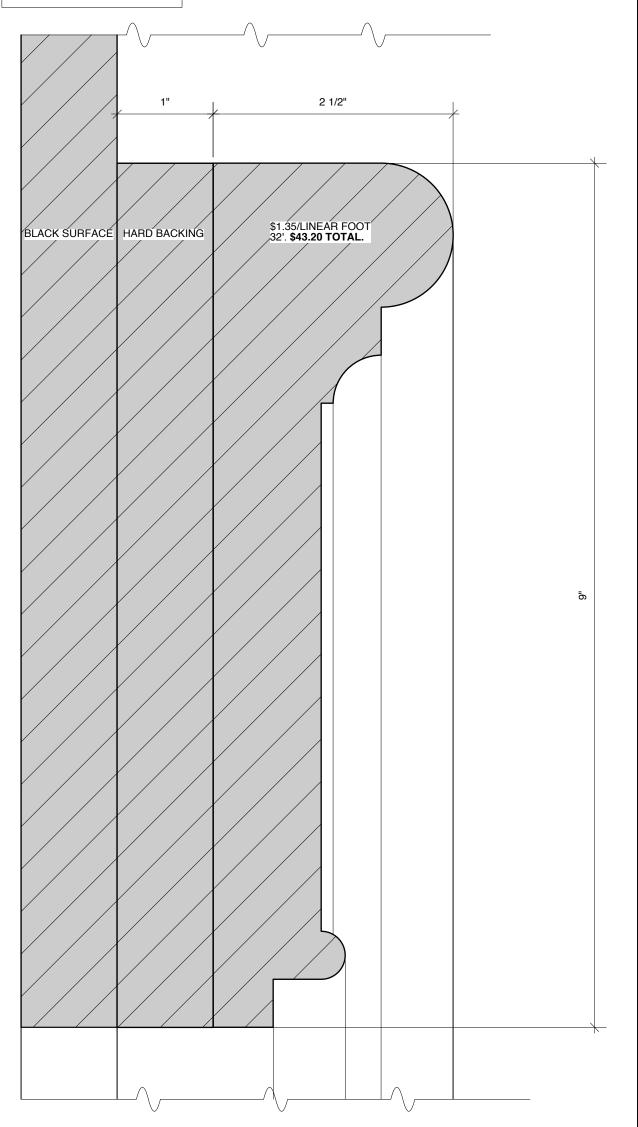

**DETAIL 4-A** 

THE SUNSHINE BOYS by NEIL SIMON THE ENGEMAN THEATER

DIRECTED BY BT MCNICHOL DESIGN BY JONATHAN COLLINS

SCALE: 1/2" = 1'-0"

US WALL, SL WALL, SL MASKING

THE SUNSHINE BOYS by NEIL SIMON
THE ENGEMAN THEATER
DIRECTED BY BT MCNICHOL