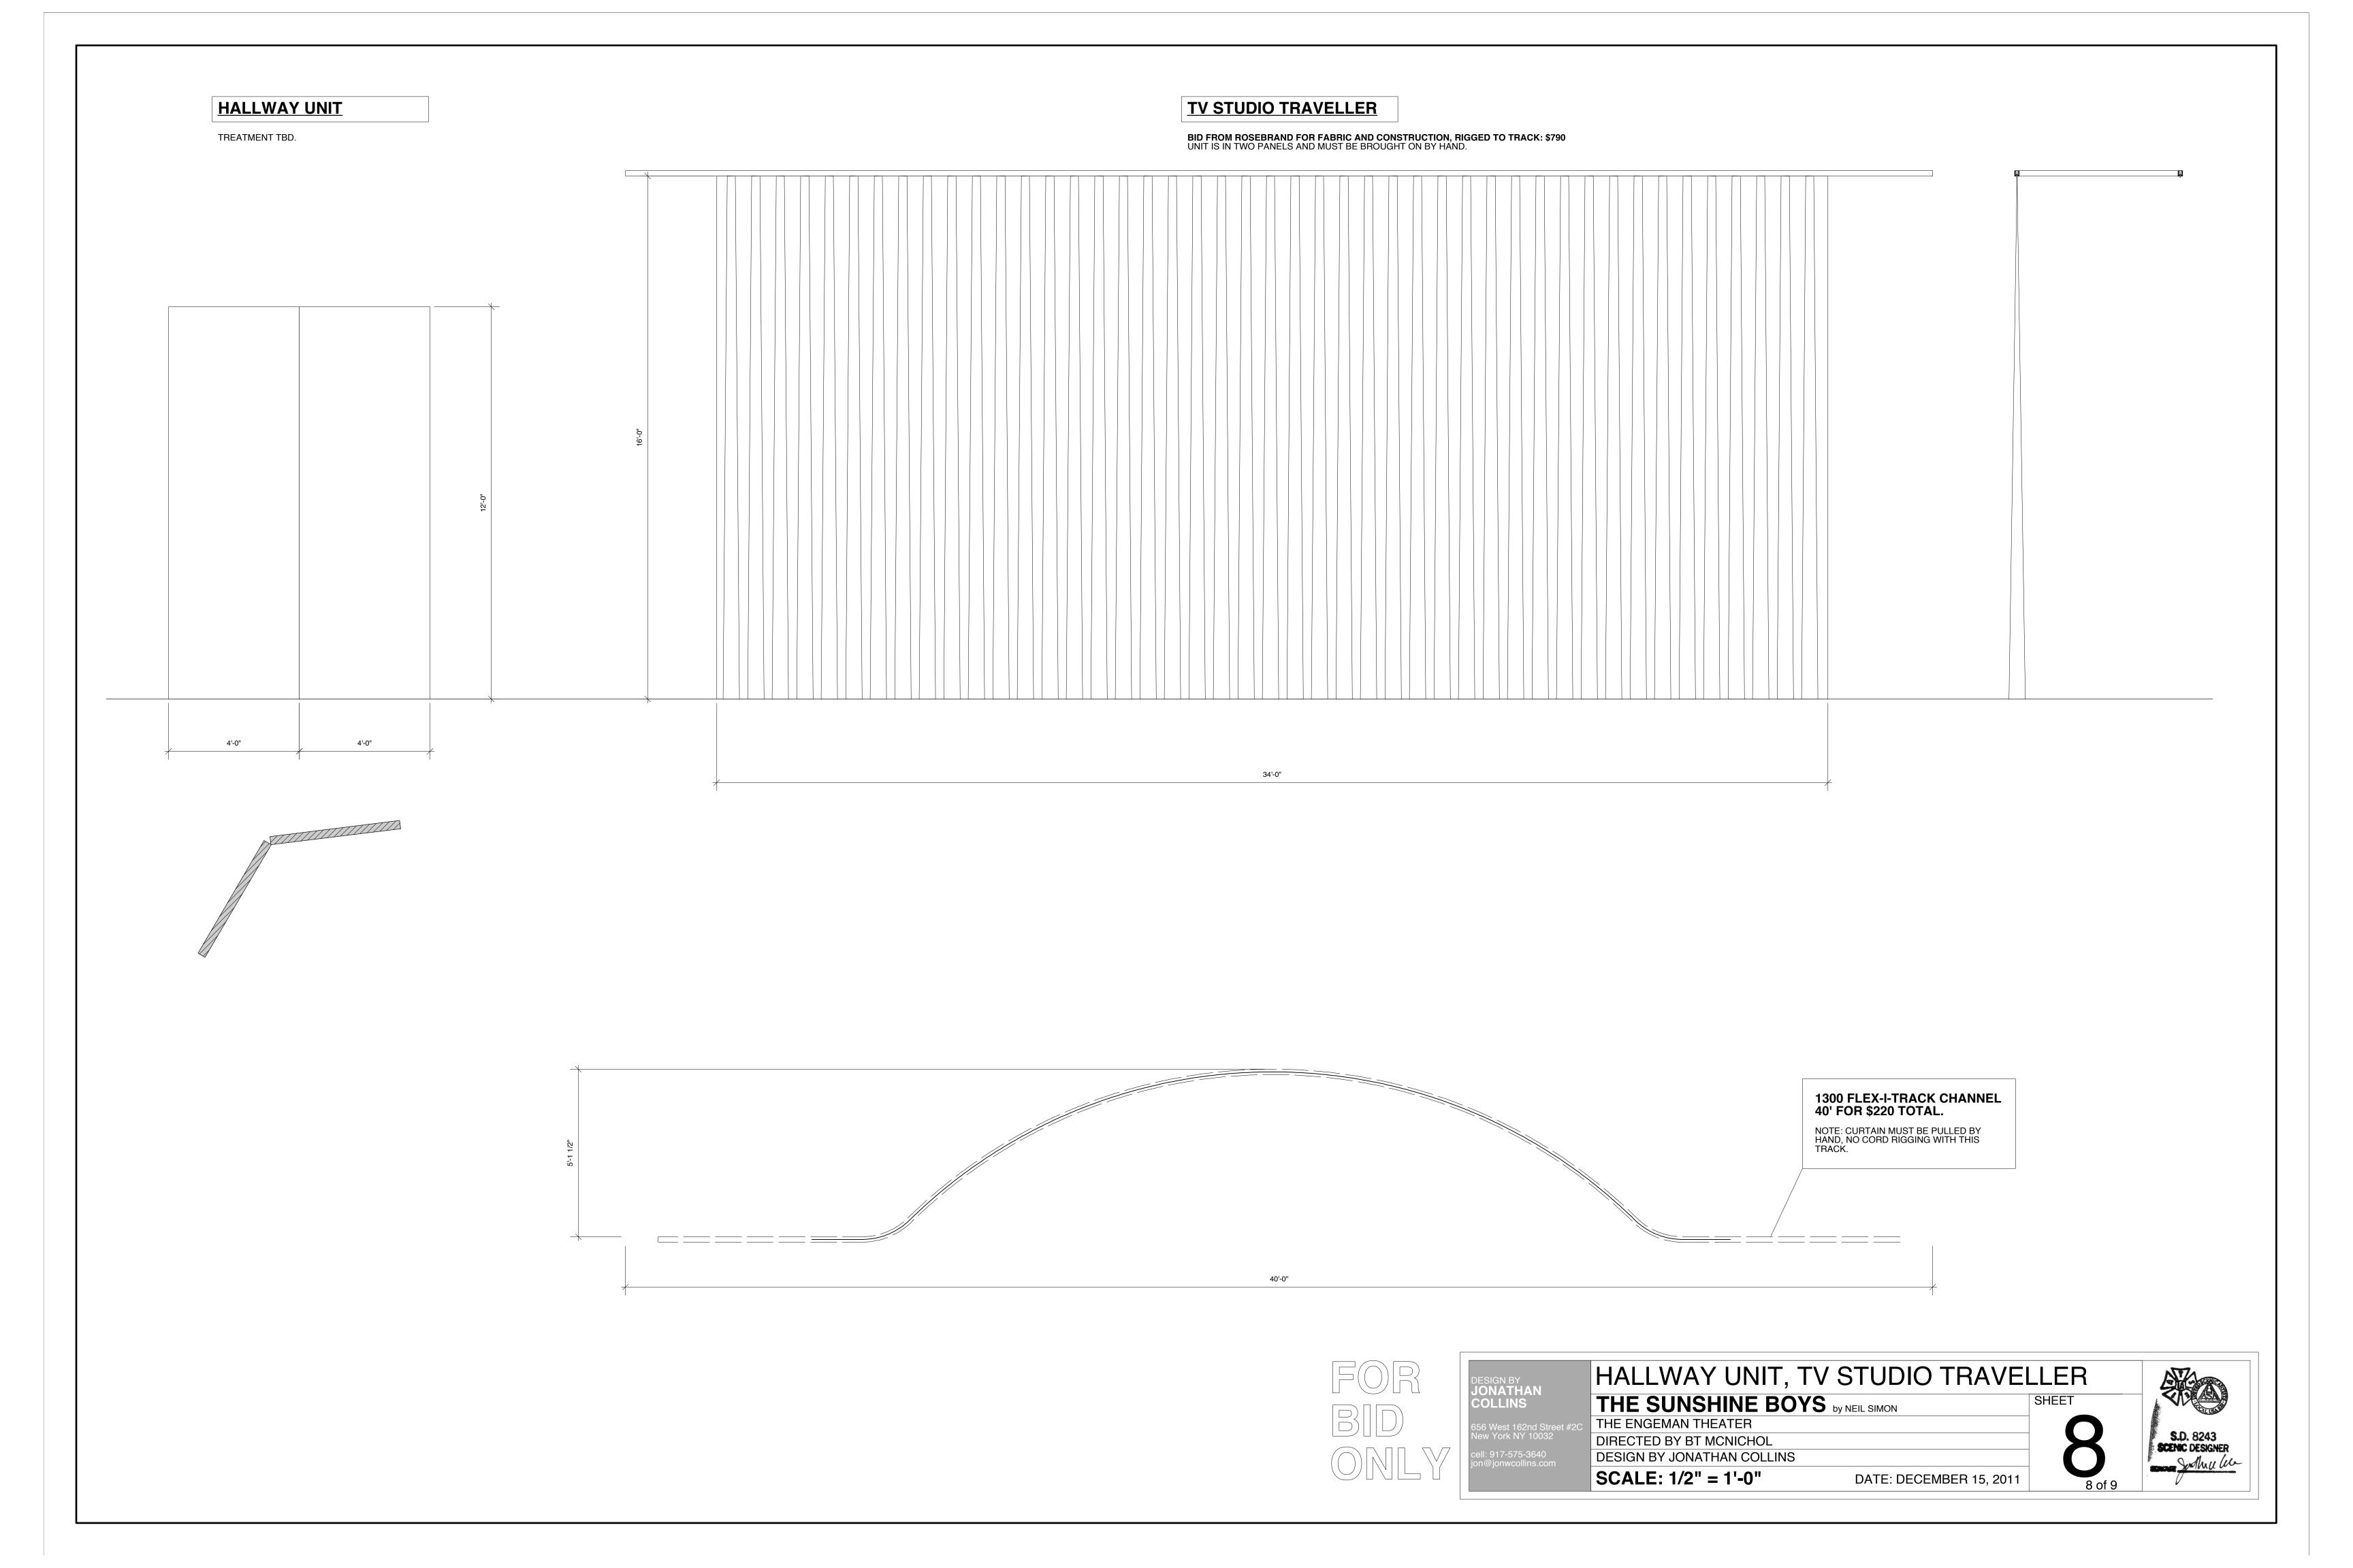

DESIGN BY JONATHAN COLLINS

SCALE: 1/2" = 1'-0"

DATE: DECEMBER 15, 2011

12'-0"

DESIGN BY JONATHAN COLLINS 656 West 162nd Street #2C New York NY 10032 cell: 917-575-3640 jon@jonwcollins.com

DROP AND VAUDEVILLE UNIT