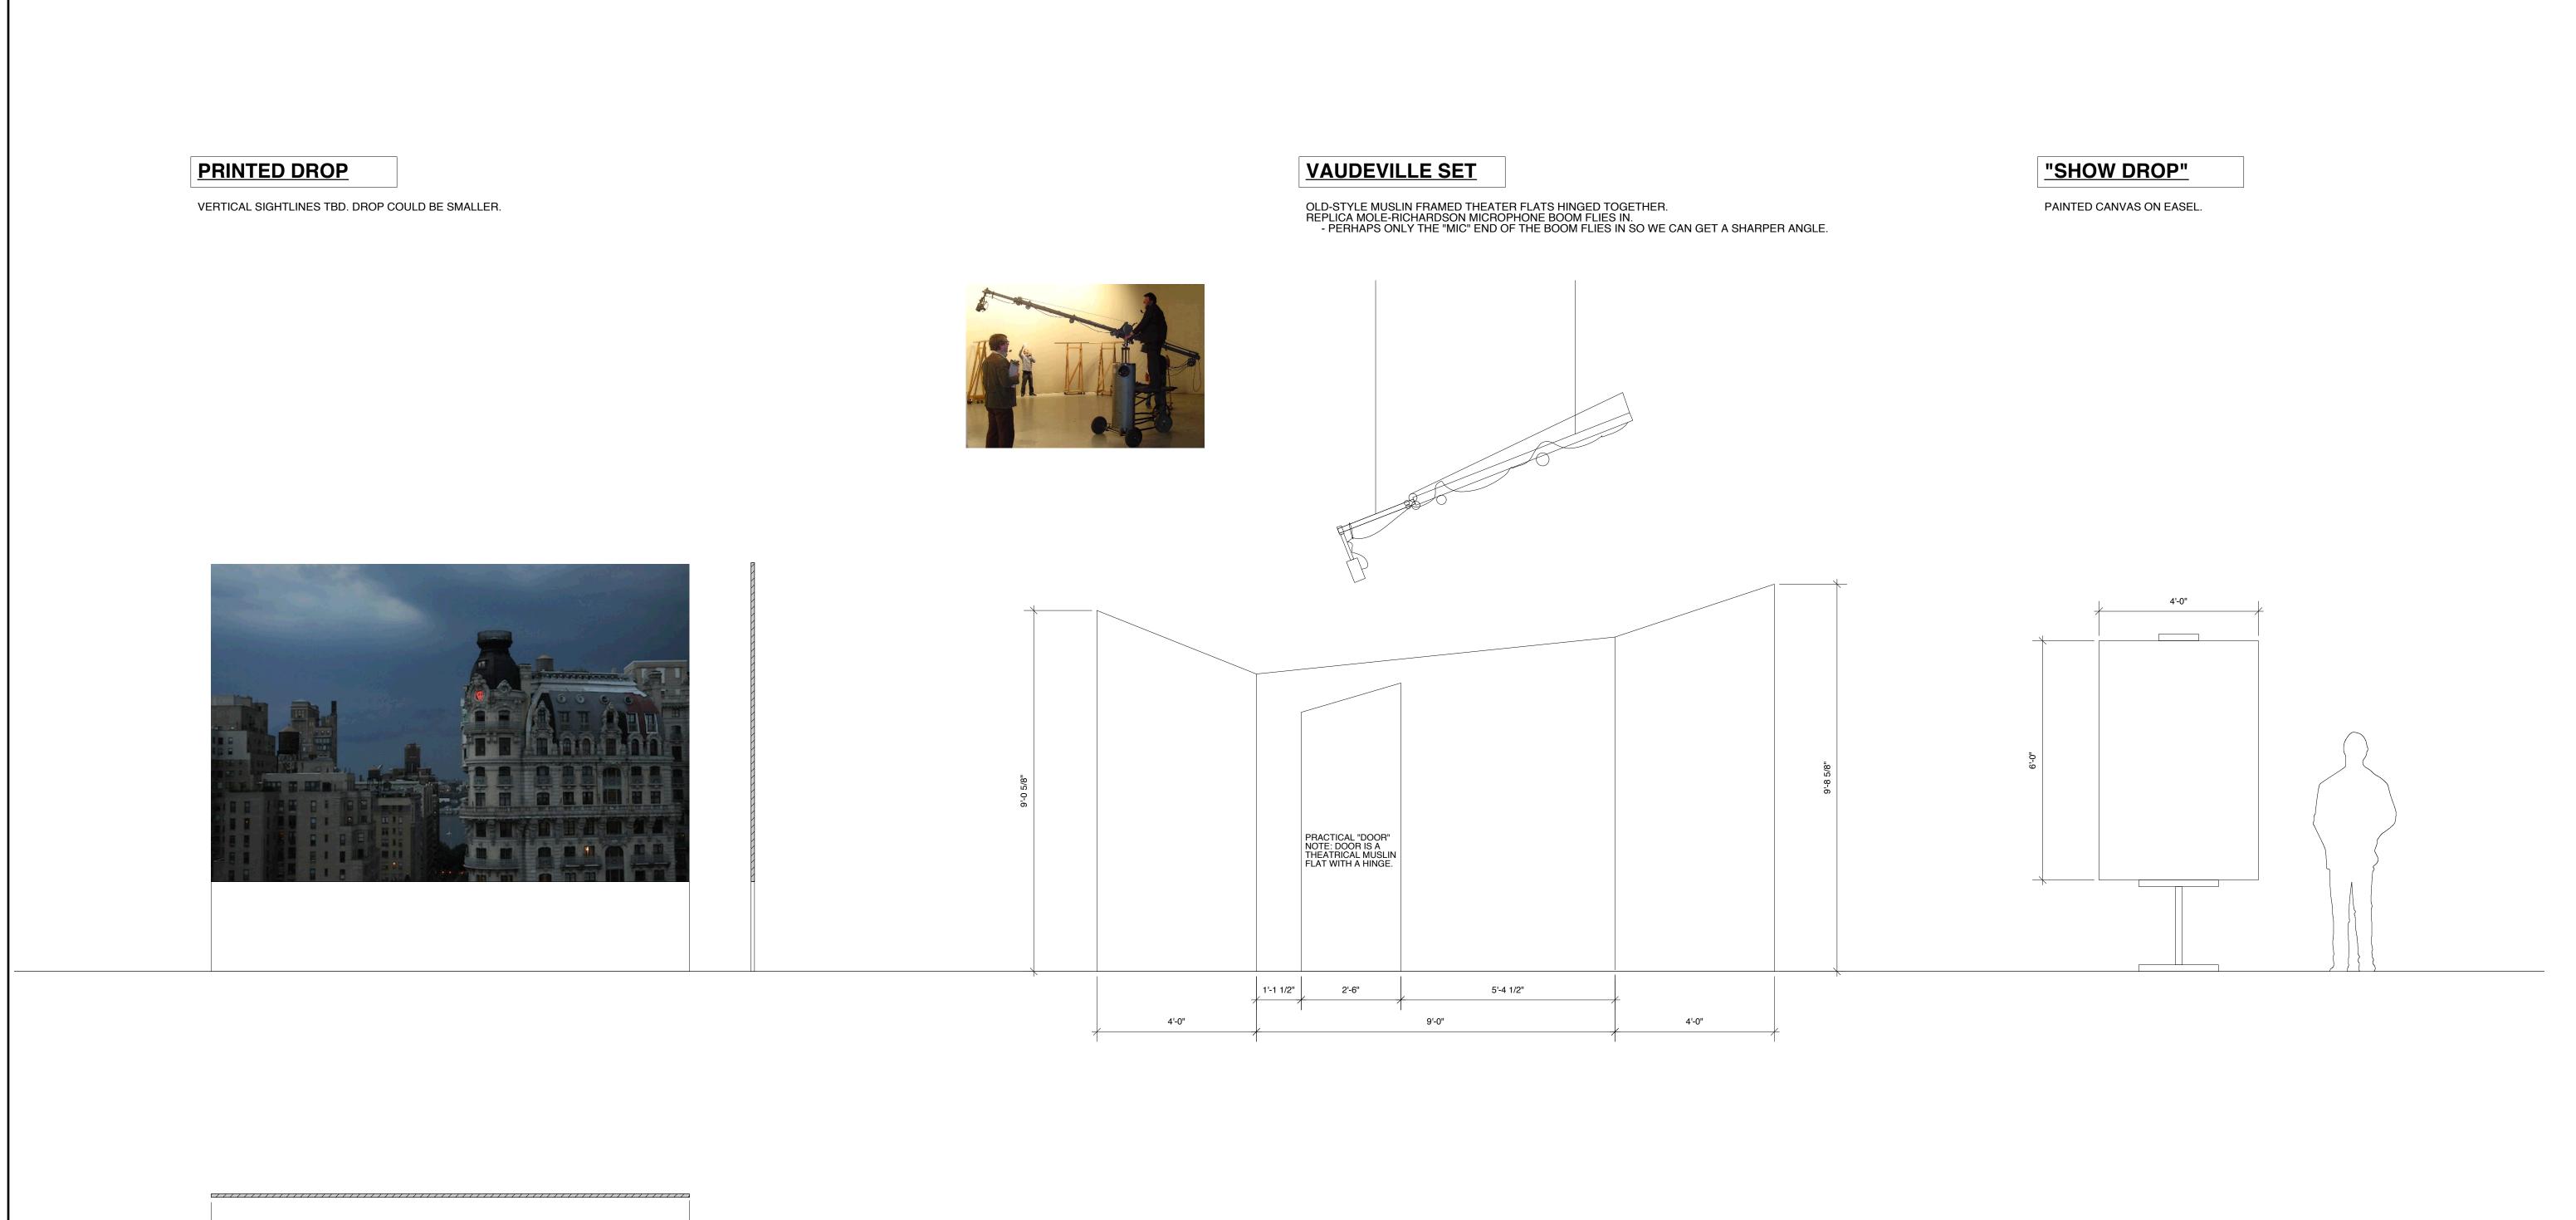

THE SUNSHINE BOYS by NEIL SIMON
THE ENGEMAN THEATER

DIRECTED BY BT MCNICHOL
DESIGN BY JONATHAN COLLINS

SCALE: 1/2" = 1'-0"

DATE: DECEMBER 15, 2011