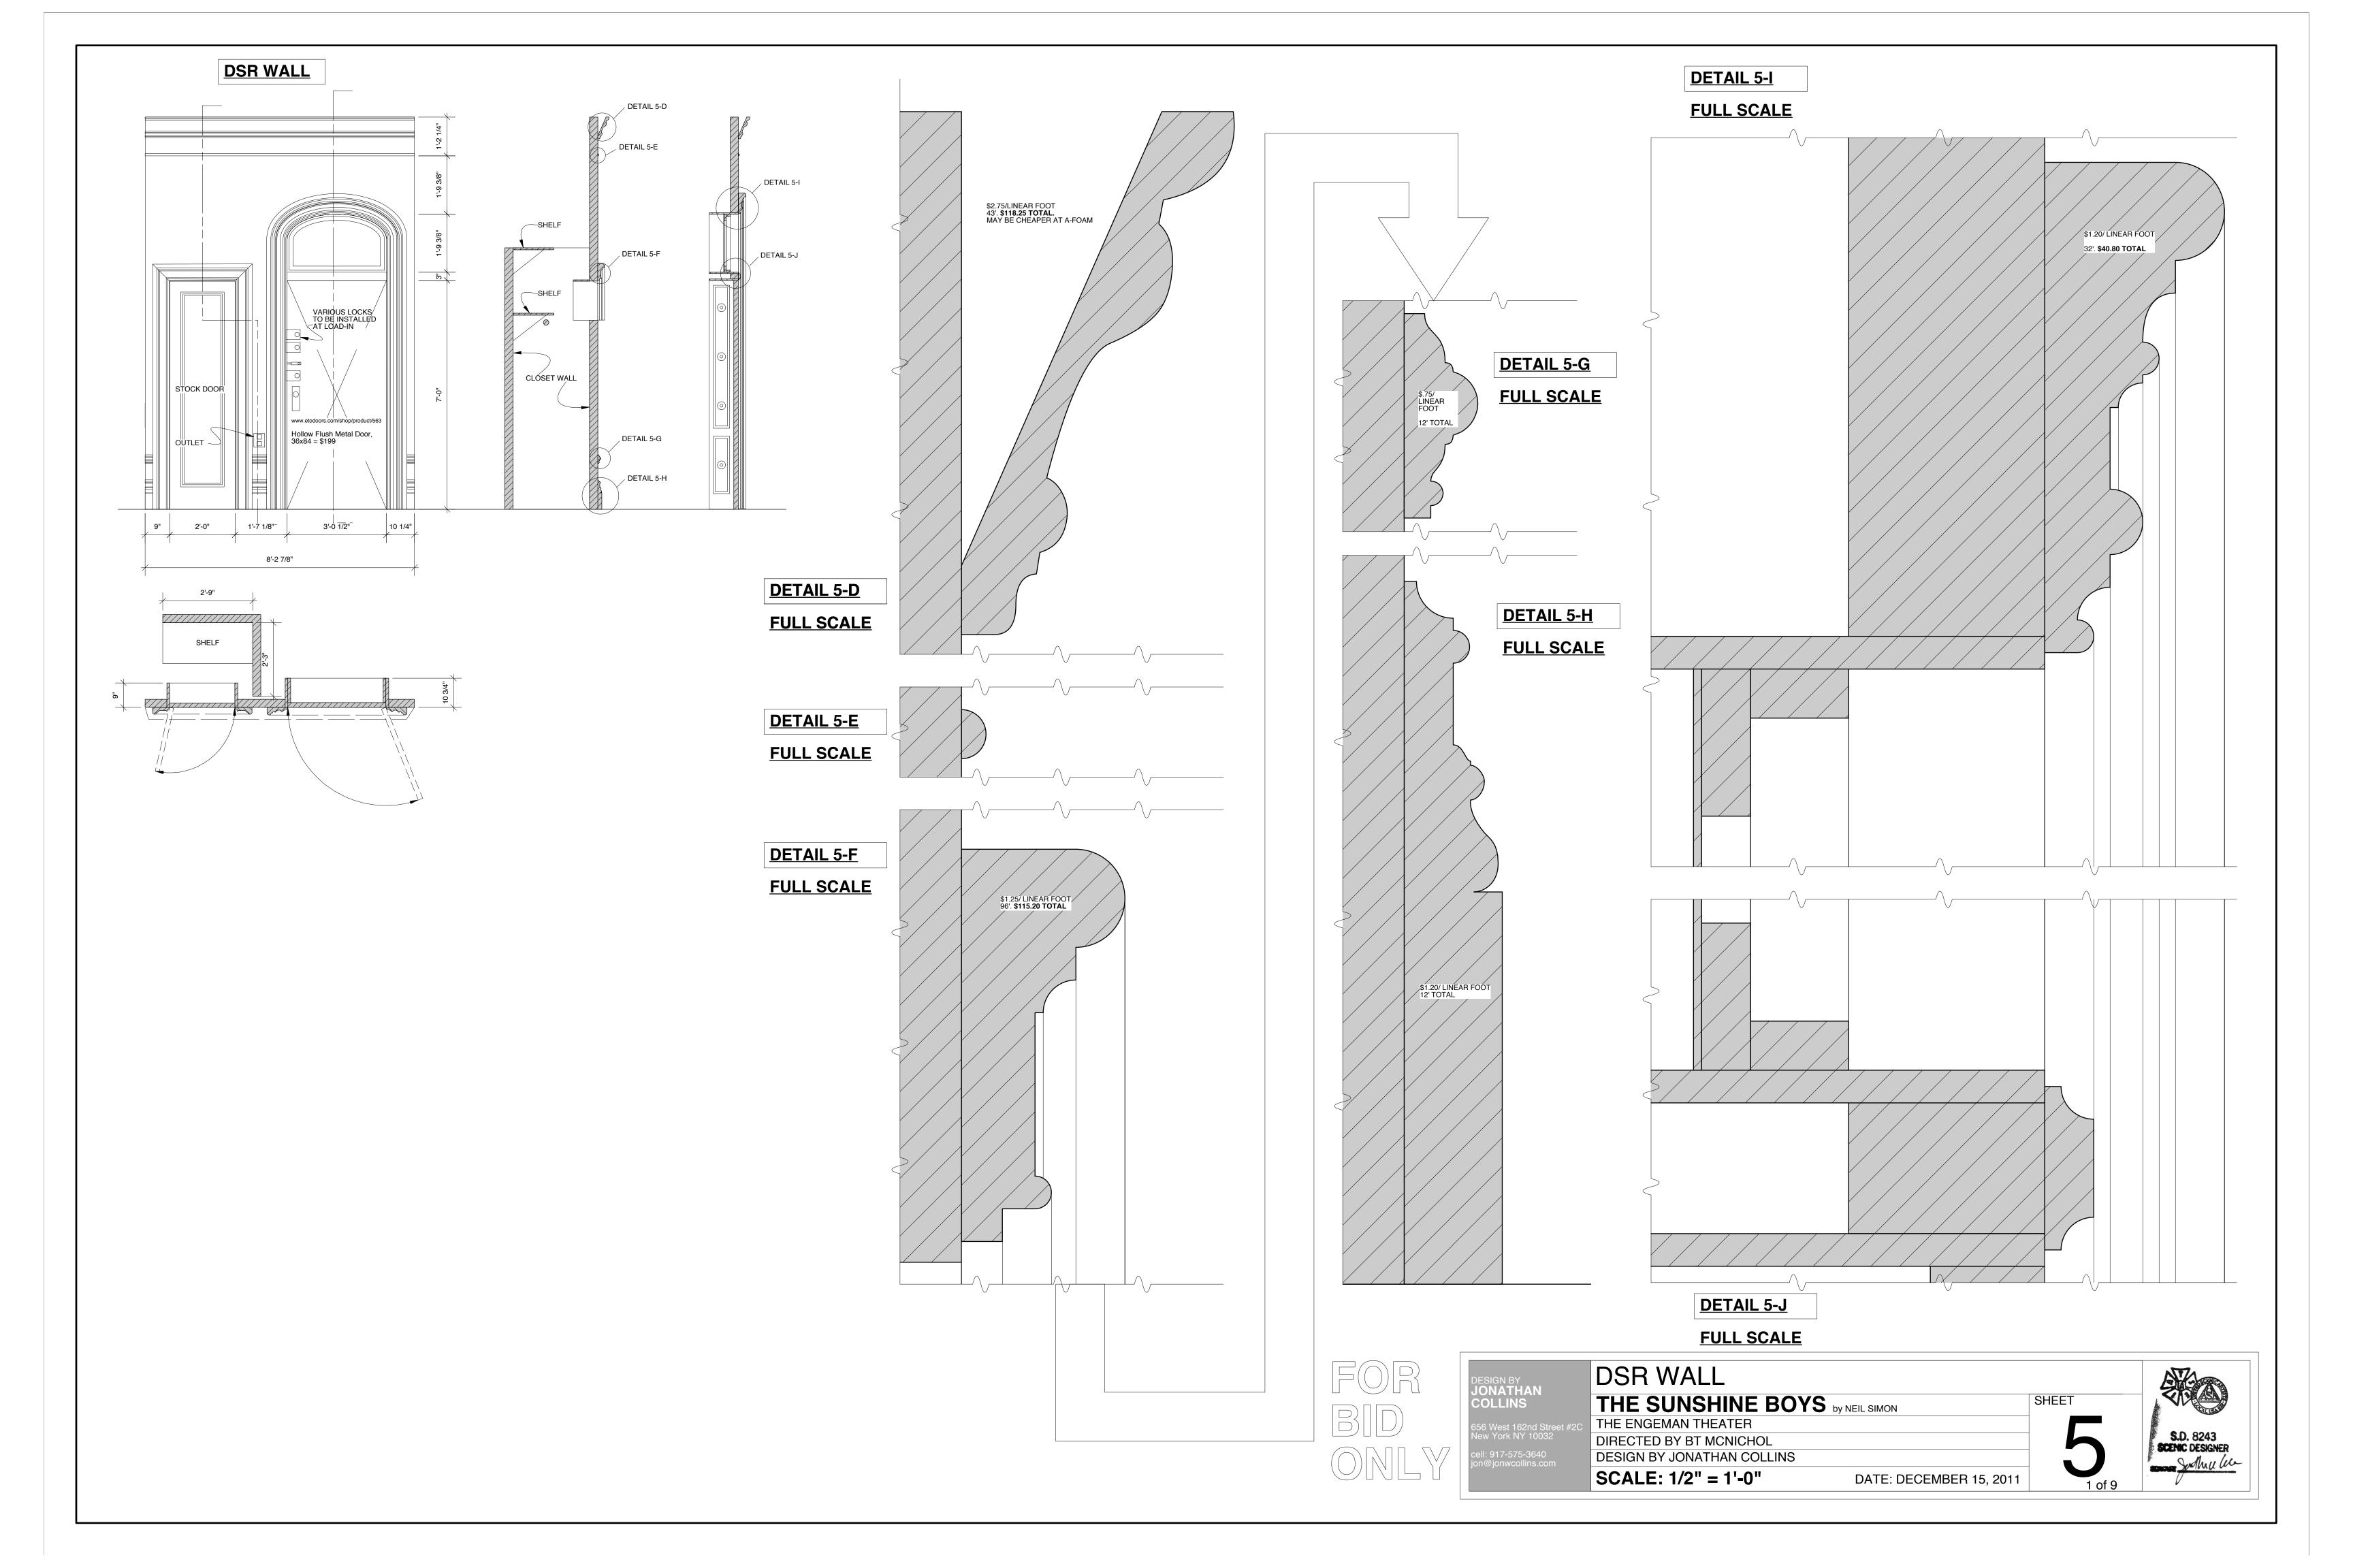

THE SUNSHINE BOYS by NEIL SIMON
THE ENGEMAN THEATER

DIRECTED BY BT MCNICHOL
DESIGN BY JONATHAN COLLINS

SCALE: 1/2" = 1'-0"

DATE: DECEMBER 15, 2011