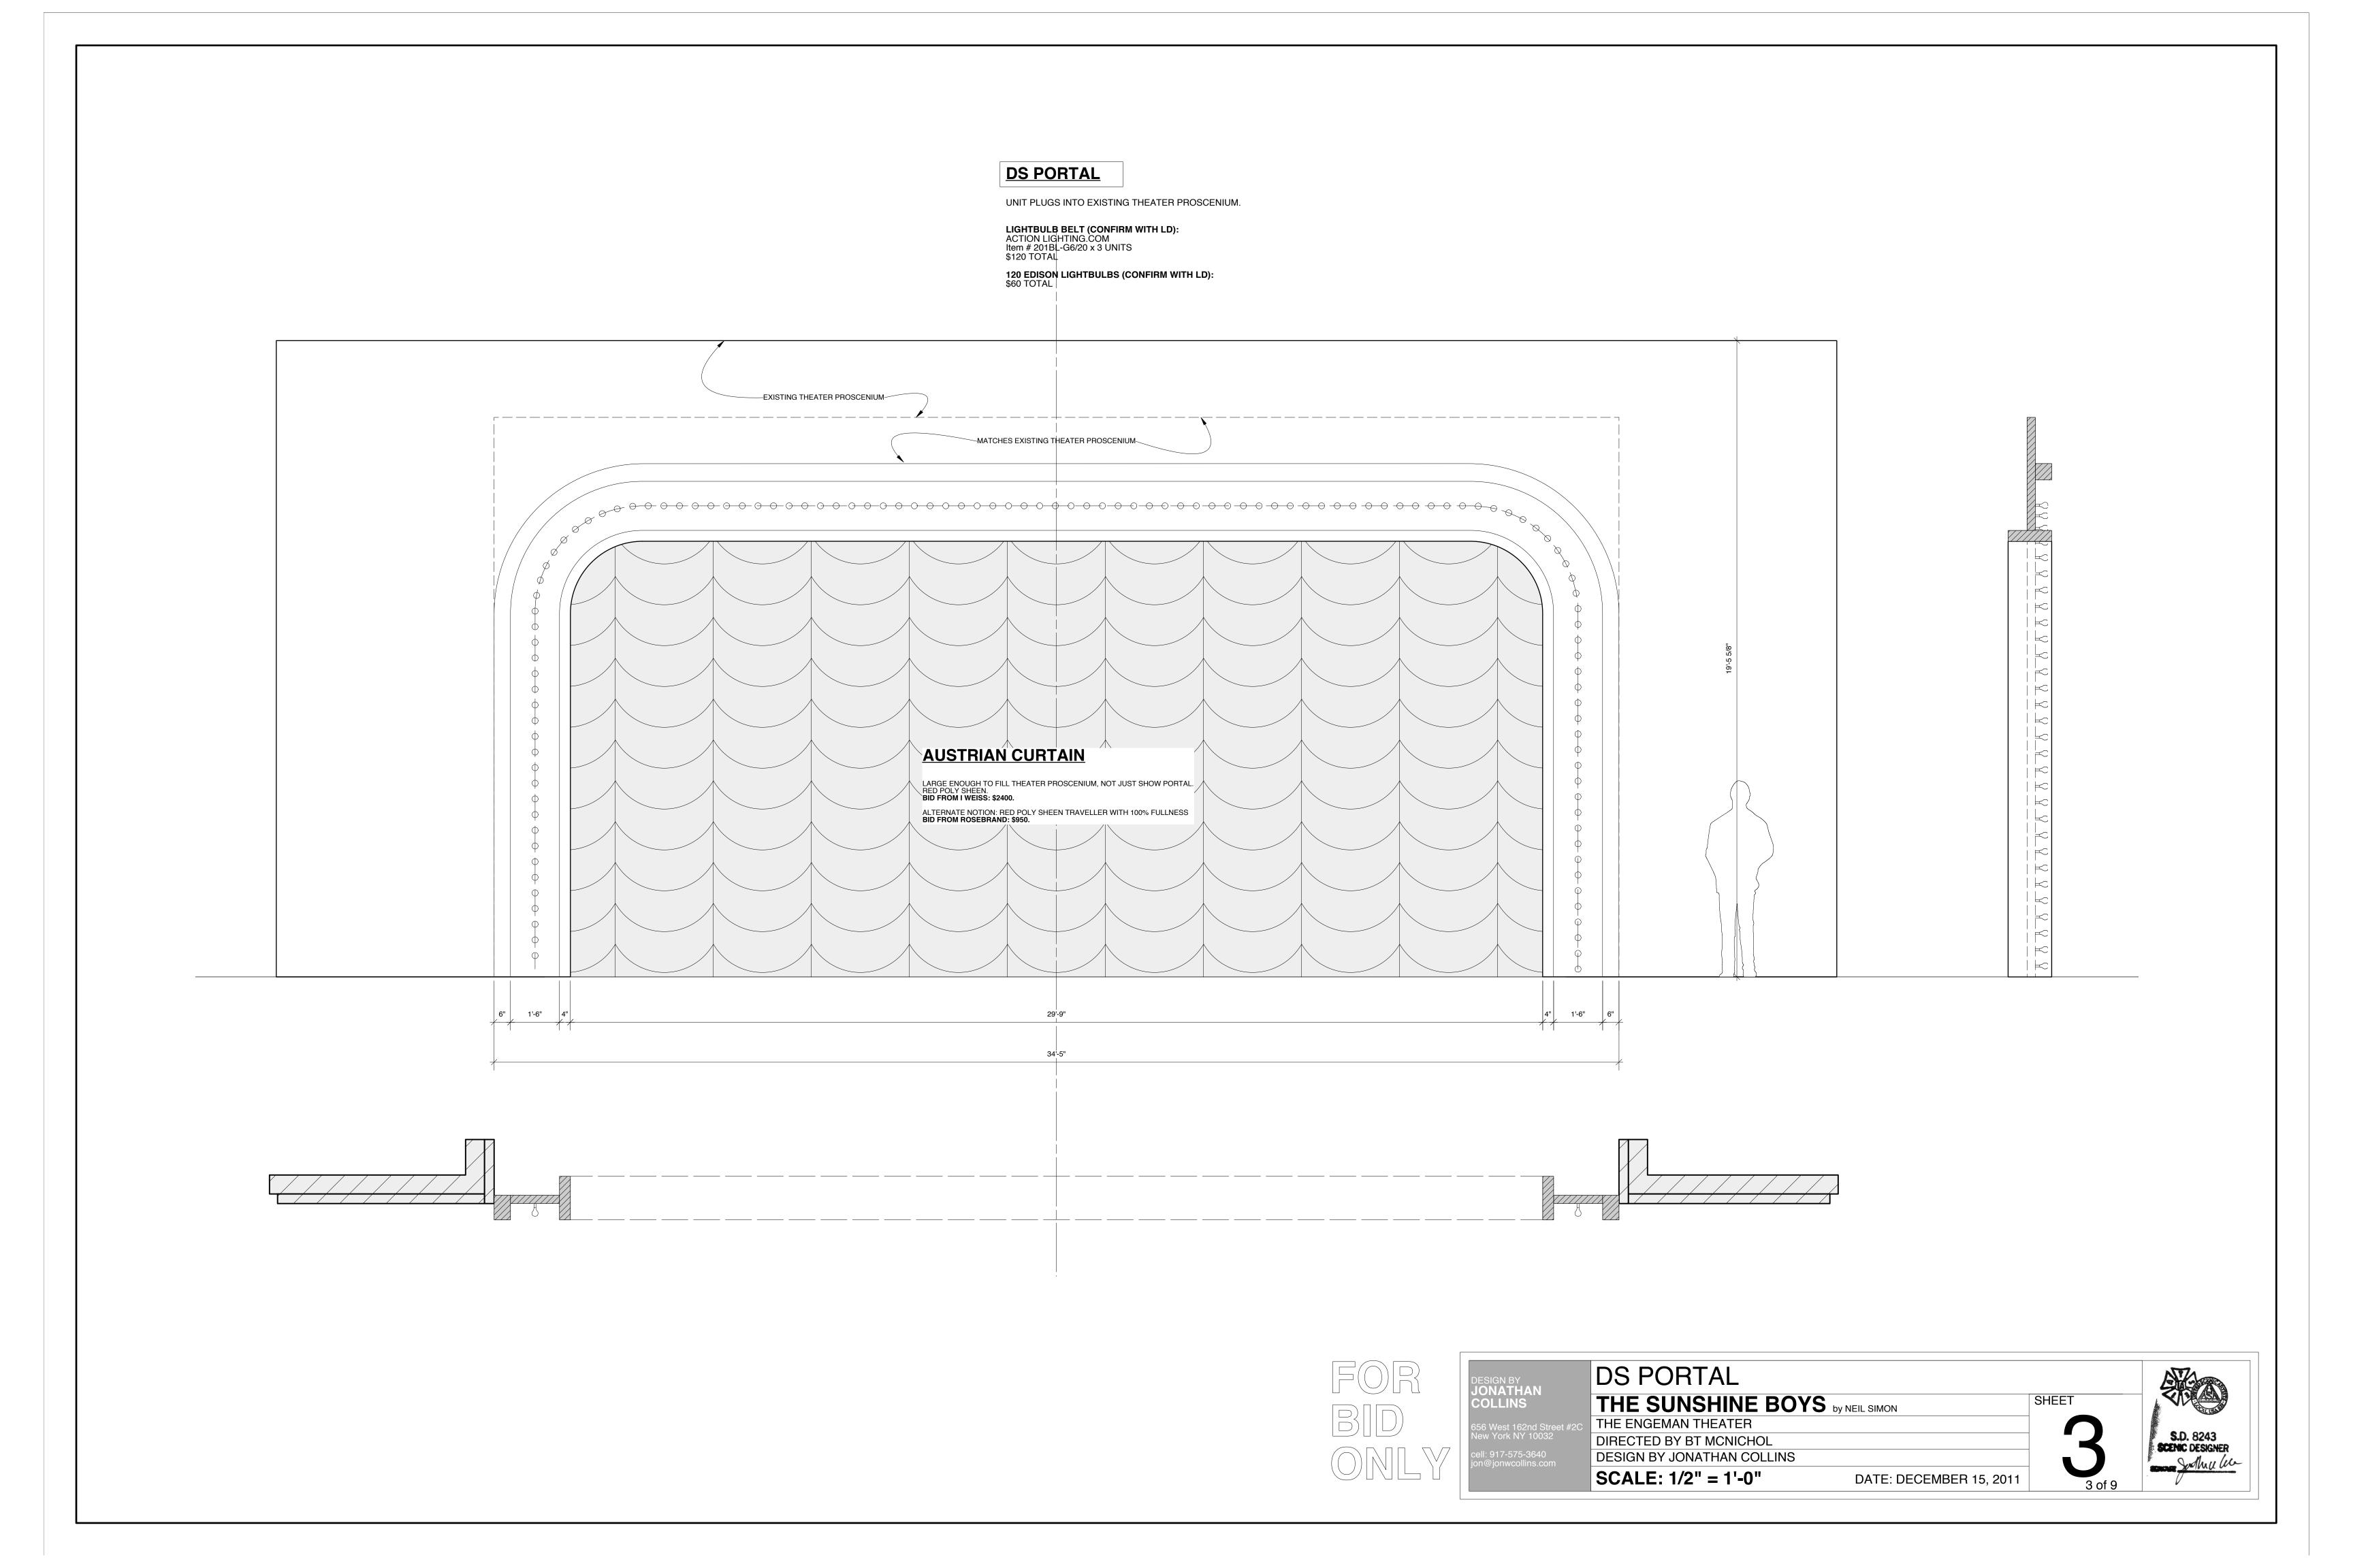

**DETAIL 4-A** 

THE SUNSHINE BOYS by NEIL SIMON THE ENGEMAN THEATER

DIRECTED BY BT MCNICHOL DESIGN BY JONATHAN COLLINS

SCALE: 1/2" = 1'-0"

US WALL, SL WALL, SL MASKING

THE SUNSHINE BOYS by NEIL SIMON
THE ENGEMAN THEATER
DIRECTED BY BT MCNICHOL

DESIGN BY JONATHAN COLLINS

SCALE: 1/2" = 1'-0"

DATE: DECEMBER 15, 2011

12'-0"

DESIGN BY JONATHAN COLLINS 656 West 162nd Street #2C New York NY 10032 cell: 917-575-3640 jon@jonwcollins.com

DROP AND VAUDEVILLE UNIT

THE SUNSHINE BOYS by NEIL SIMON
THE ENGEMAN THEATER

DIRECTED BY BT MCNICHOL
DESIGN BY JONATHAN COLLINS

SCALE: 1/2" = 1'-0"

DATE: DECEMBER 15, 2011