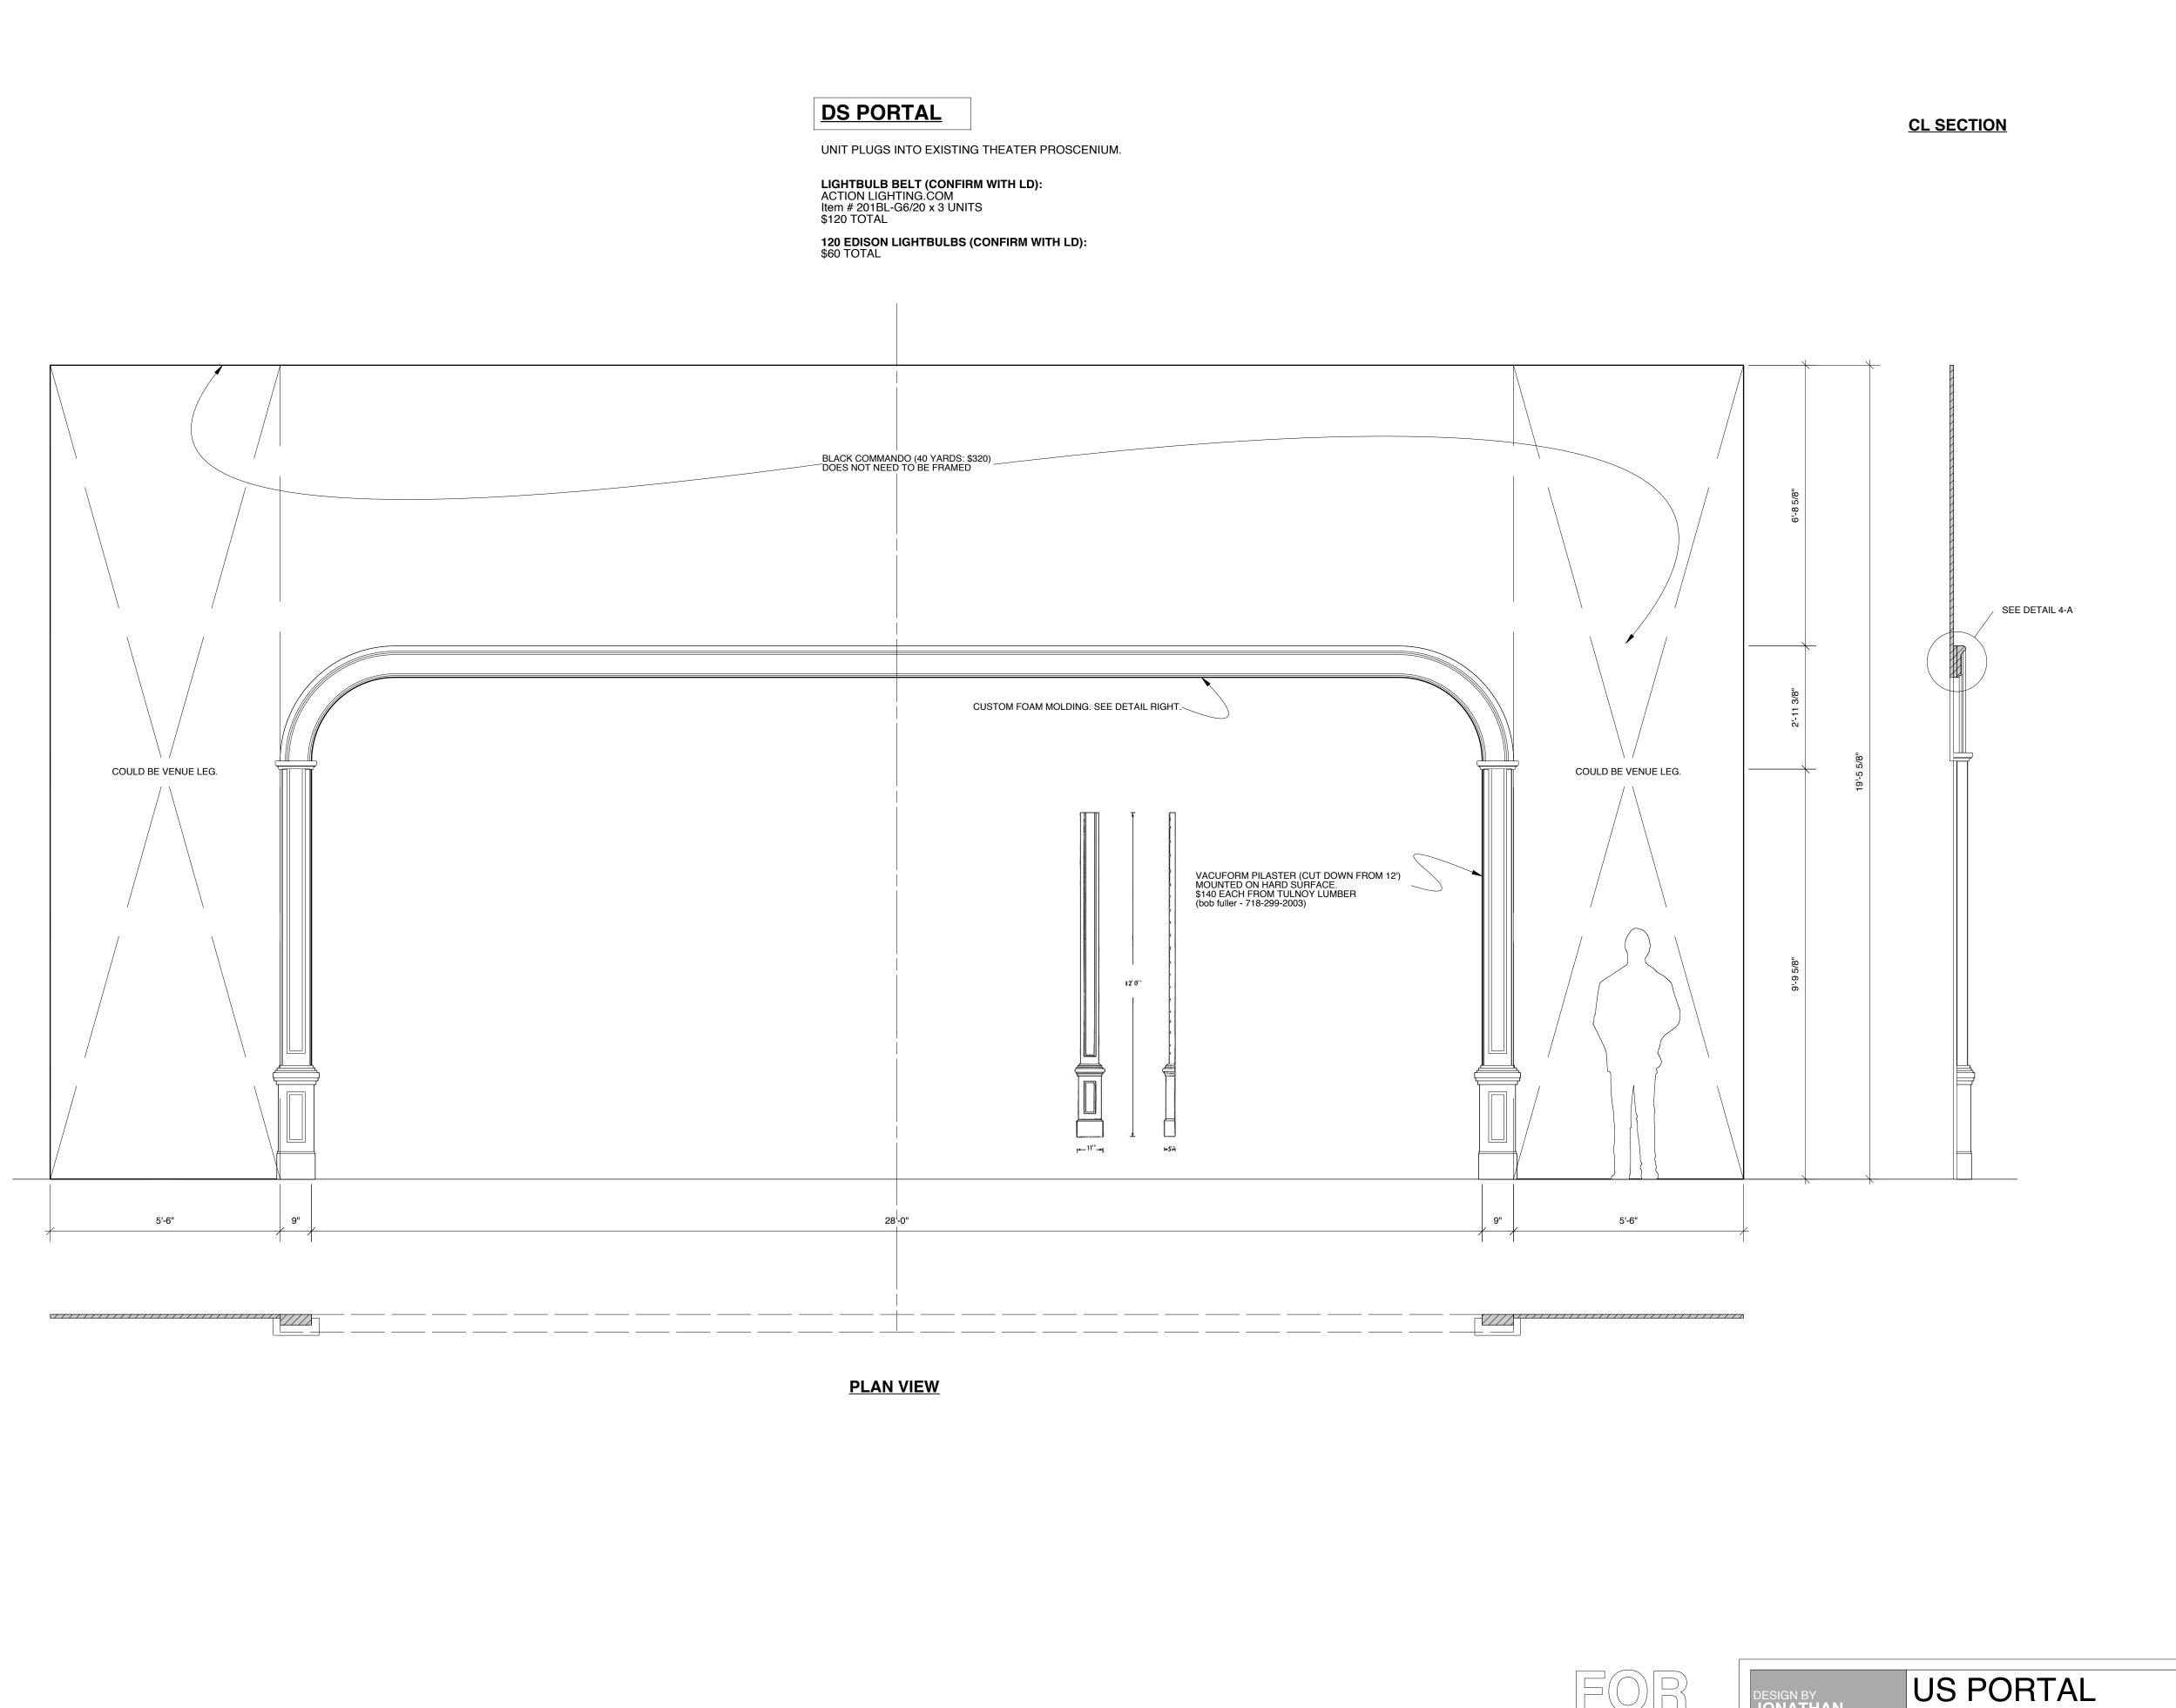

**DETAIL 4-A** 

THE SUNSHINE BOYS by NEIL SIMON THE ENGEMAN THEATER

DIRECTED BY BT MCNICHOL DESIGN BY JONATHAN COLLINS

SCALE: 1/2" = 1'-0"

US WALL, SL WALL, SL MASKING

THE SUNSHINE BOYS by NEIL SIMON
THE ENGEMAN THEATER
DIRECTED BY BT MCNICHOL

DESIGN BY JONATHAN COLLINS

SCALE: 1/2" = 1'-0"

DATE: DECEMBER 15, 2011

12'-0"

DESIGN BY JONATHAN COLLINS 656 West 162nd Street #2C New York NY 10032 cell: 917-575-3640 jon@jonwcollins.com

DROP AND VAUDEVILLE UNIT

THE SUNSHINE BOYS by NEIL SIMON
THE ENGEMAN THEATER

DIRECTED BY BT MCNICHOL
DESIGN BY JONATHAN COLLINS

SCALE: 1/2" = 1'-0"

DATE: DECEMBER 15, 2011