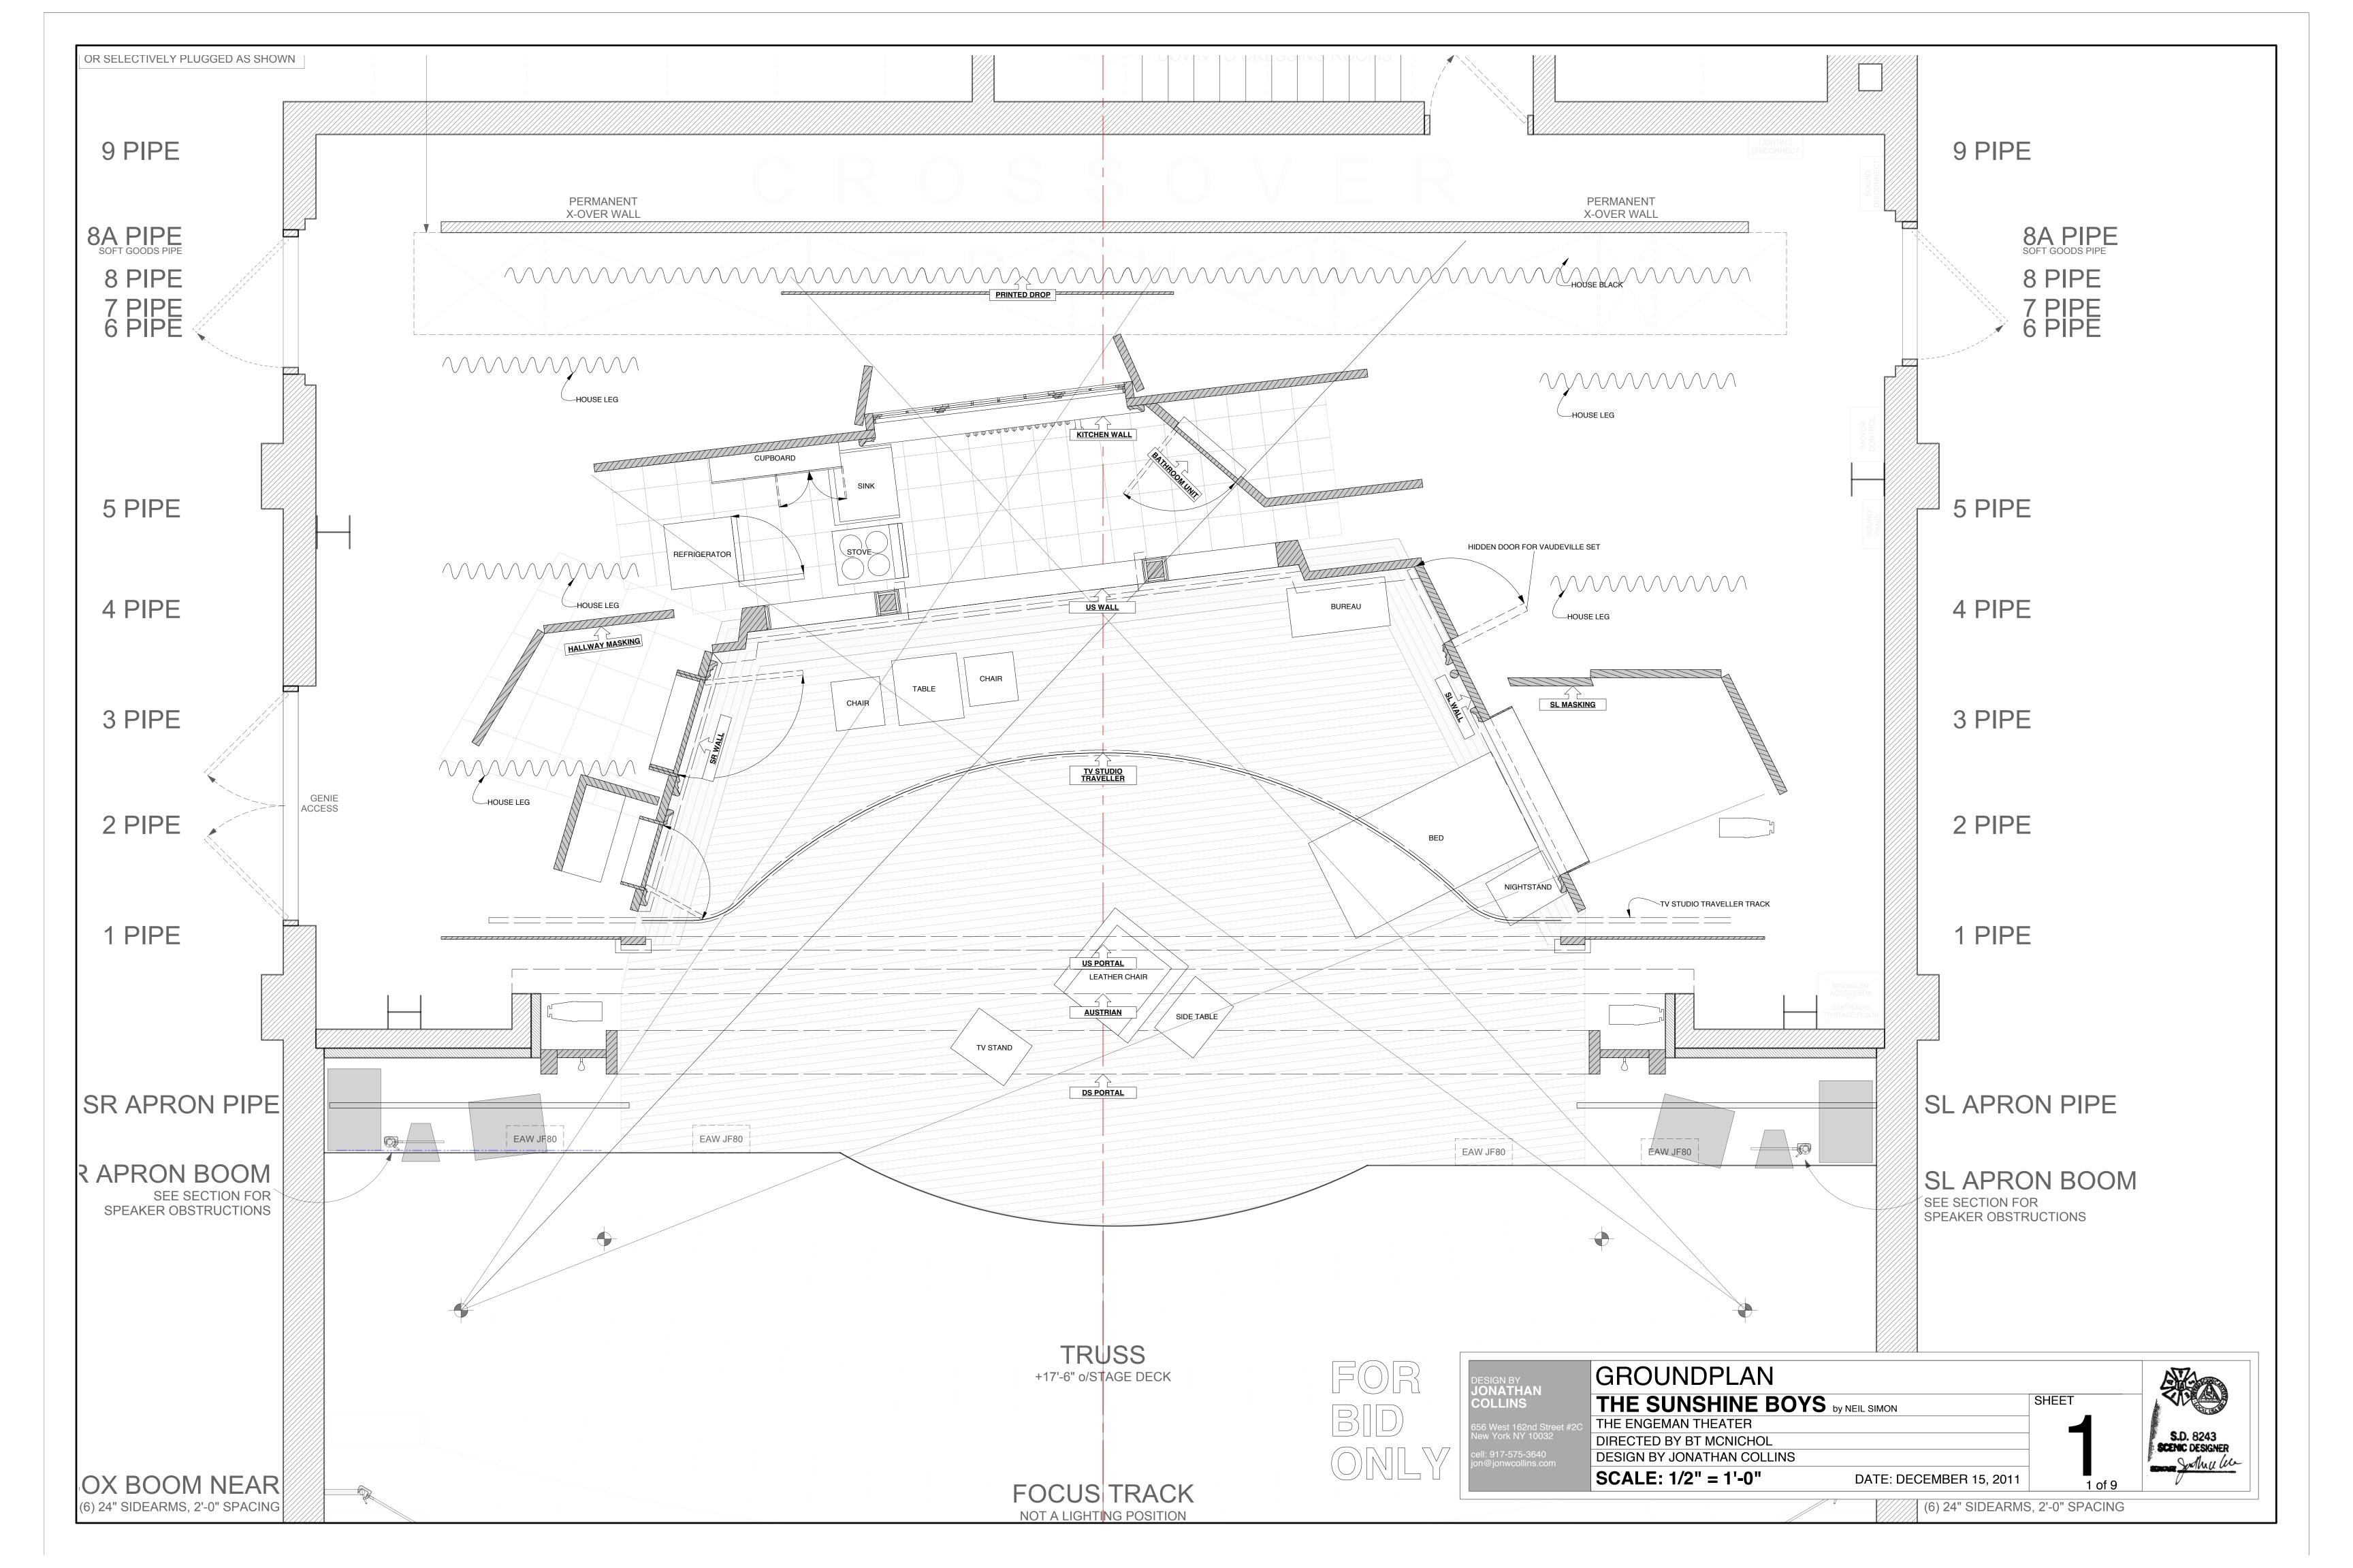

**DETAIL 4-A** 

THE SUNSHINE BOYS by NEIL SIMON THE ENGEMAN THEATER

DIRECTED BY BT MCNICHOL DESIGN BY JONATHAN COLLINS

SCALE: 1/2" = 1'-0"

US WALL, SL WALL, SL MASKING

THE SUNSHINE BOYS by NEIL SIMON
THE ENGEMAN THEATER
DIRECTED BY BT MCNICHOL

DESIGN BY JONATHAN COLLINS

SCALE: 1/2" = 1'-0"

DATE: DECEMBER 15, 2011

12'-0"

DESIGN BY JONATHAN COLLINS 656 West 162nd Street #2C New York NY 10032 cell: 917-575-3640 jon@jonwcollins.com

DROP AND VAUDEVILLE UNIT

THE SUNSHINE BOYS by NEIL SIMON
THE ENGEMAN THEATER

DIRECTED BY BT MCNICHOL
DESIGN BY JONATHAN COLLINS

SCALE: 1/2" = 1'-0"

DATE: DECEMBER 15, 2011