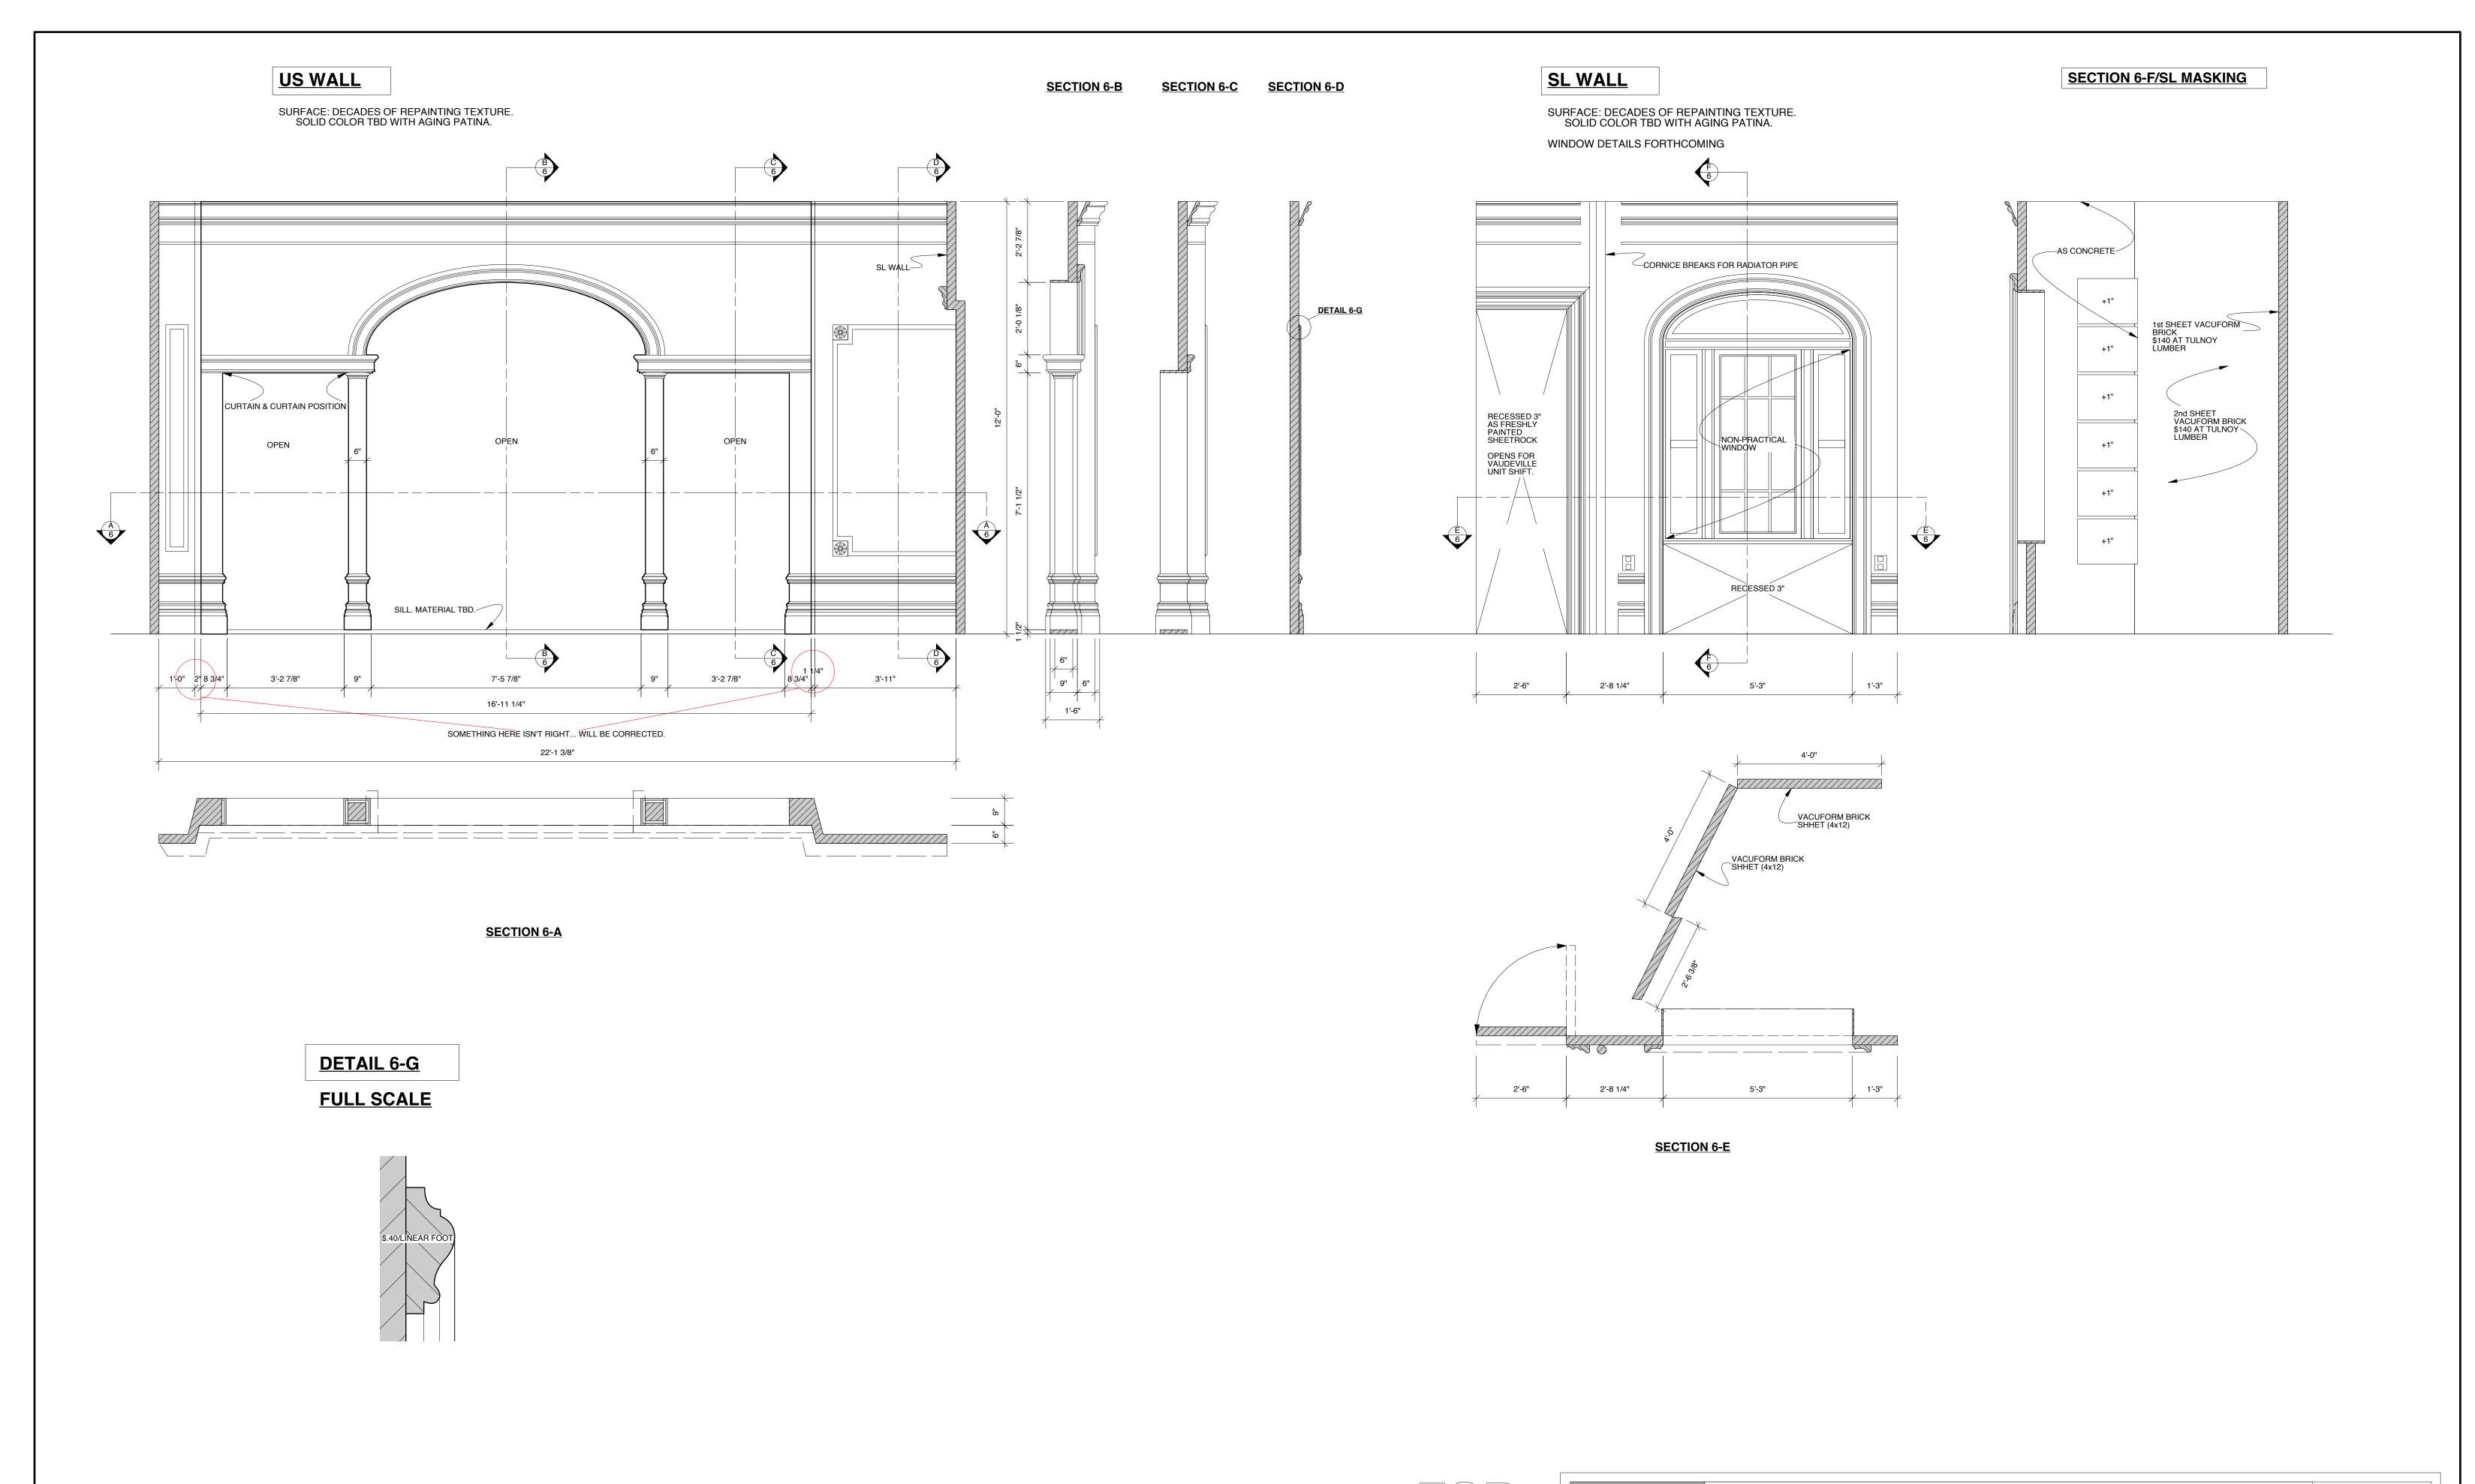

**DETAIL 4-A** 

THE SUNSHINE BOYS by NEIL SIMON THE ENGEMAN THEATER

DIRECTED BY BT MCNICHOL DESIGN BY JONATHAN COLLINS

SCALE: 1/2" = 1'-0"

US WALL, SL WALL, SL MASKING

THE SUNSHINE BOYS by NEIL SIMON
THE ENGEMAN THEATER
DIRECTED BY BT MCNICHOL

DESIGN BY JONATHAN COLLINS

SCALE: 1/2" = 1'-0"

DATE: DECEMBER 15, 2011

12'-0"

DESIGN BY JONATHAN COLLINS 656 West 162nd Street #2C New York NY 10032 cell: 917-575-3640 jon@jonwcollins.com

DROP AND VAUDEVILLE UNIT

THE SUNSHINE BOYS by NEIL SIMON
THE ENGEMAN THEATER

DIRECTED BY BT MCNICHOL
DESIGN BY JONATHAN COLLINS

SCALE: 1/2" = 1'-0"

DATE: DECEMBER 15, 2011