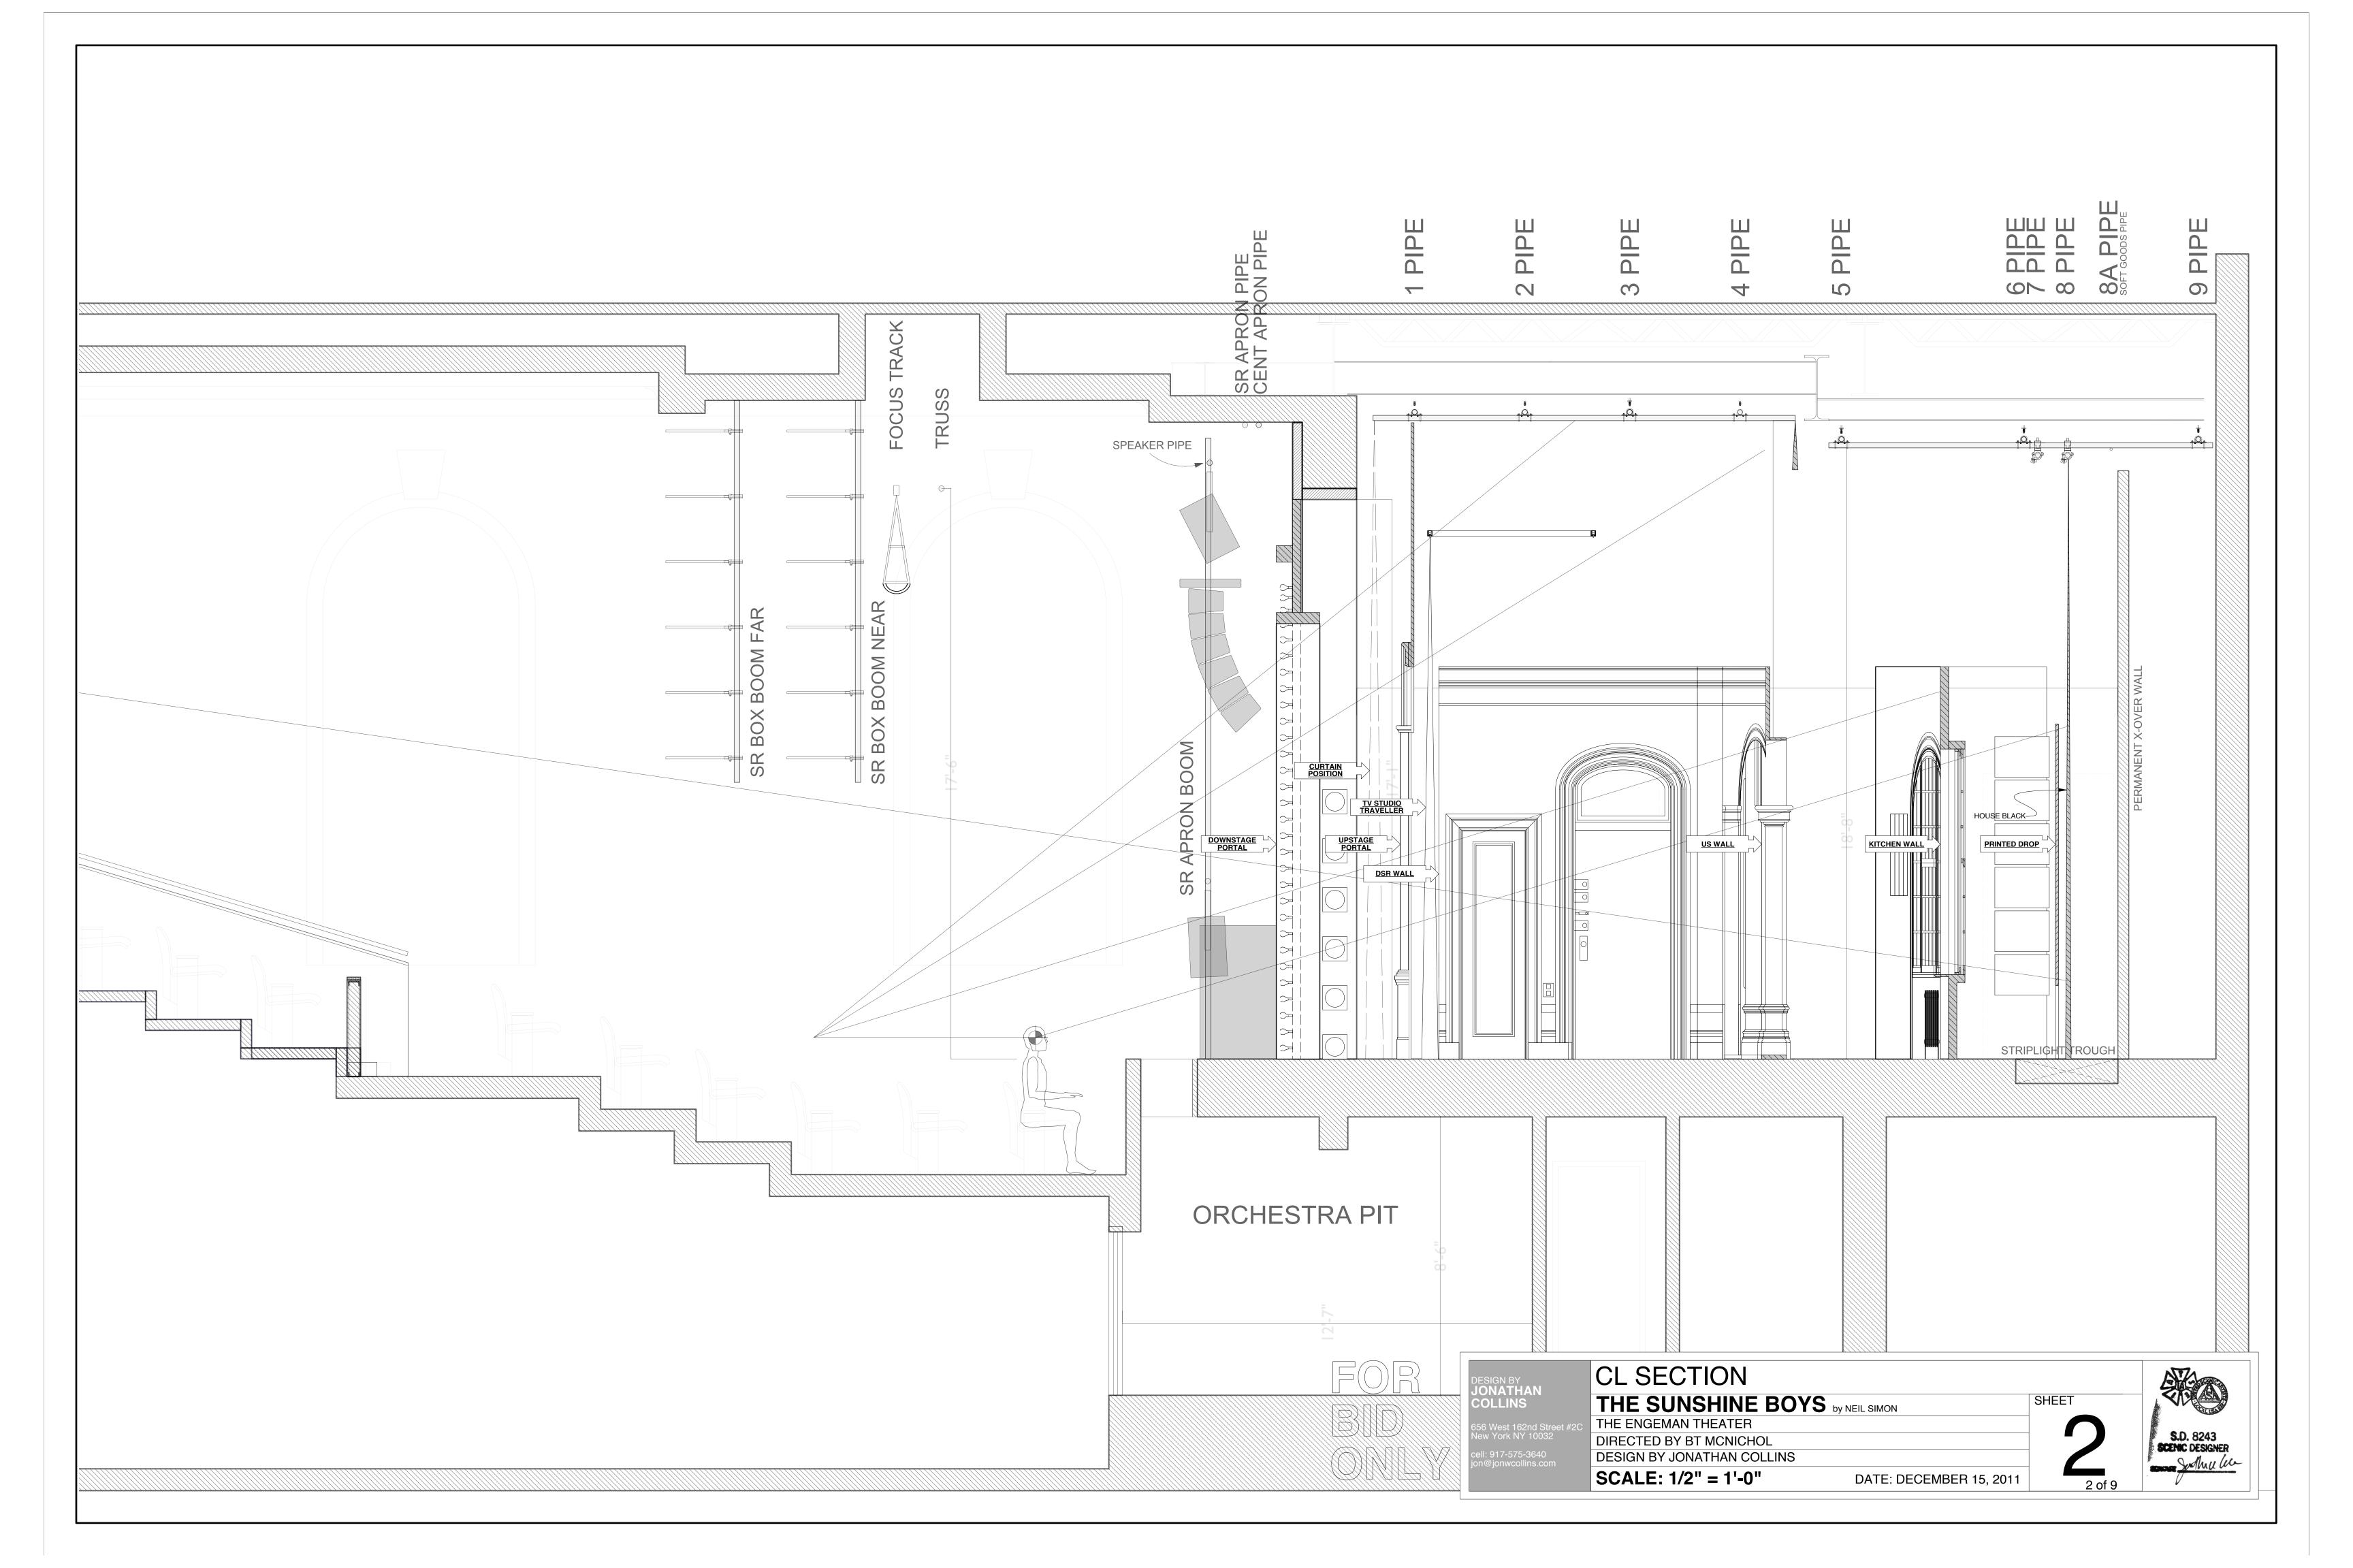

**DETAIL 4-A** 

THE SUNSHINE BOYS by NEIL SIMON THE ENGEMAN THEATER

DIRECTED BY BT MCNICHOL DESIGN BY JONATHAN COLLINS

SCALE: 1/2" = 1'-0"

US WALL, SL WALL, SL MASKING

THE SUNSHINE BOYS by NEIL SIMON
THE ENGEMAN THEATER
DIRECTED BY BT MCNICHOL

DESIGN BY JONATHAN COLLINS

SCALE: 1/2" = 1'-0"

DATE: DECEMBER 15, 2011

12'-0"

DESIGN BY JONATHAN COLLINS 656 West 162nd Street #2C New York NY 10032 cell: 917-575-3640 jon@jonwcollins.com

DROP AND VAUDEVILLE UNIT

THE SUNSHINE BOYS by NEIL SIMON
THE ENGEMAN THEATER

DIRECTED BY BT MCNICHOL
DESIGN BY JONATHAN COLLINS

SCALE: 1/2" = 1'-0"

DATE: DECEMBER 15, 2011