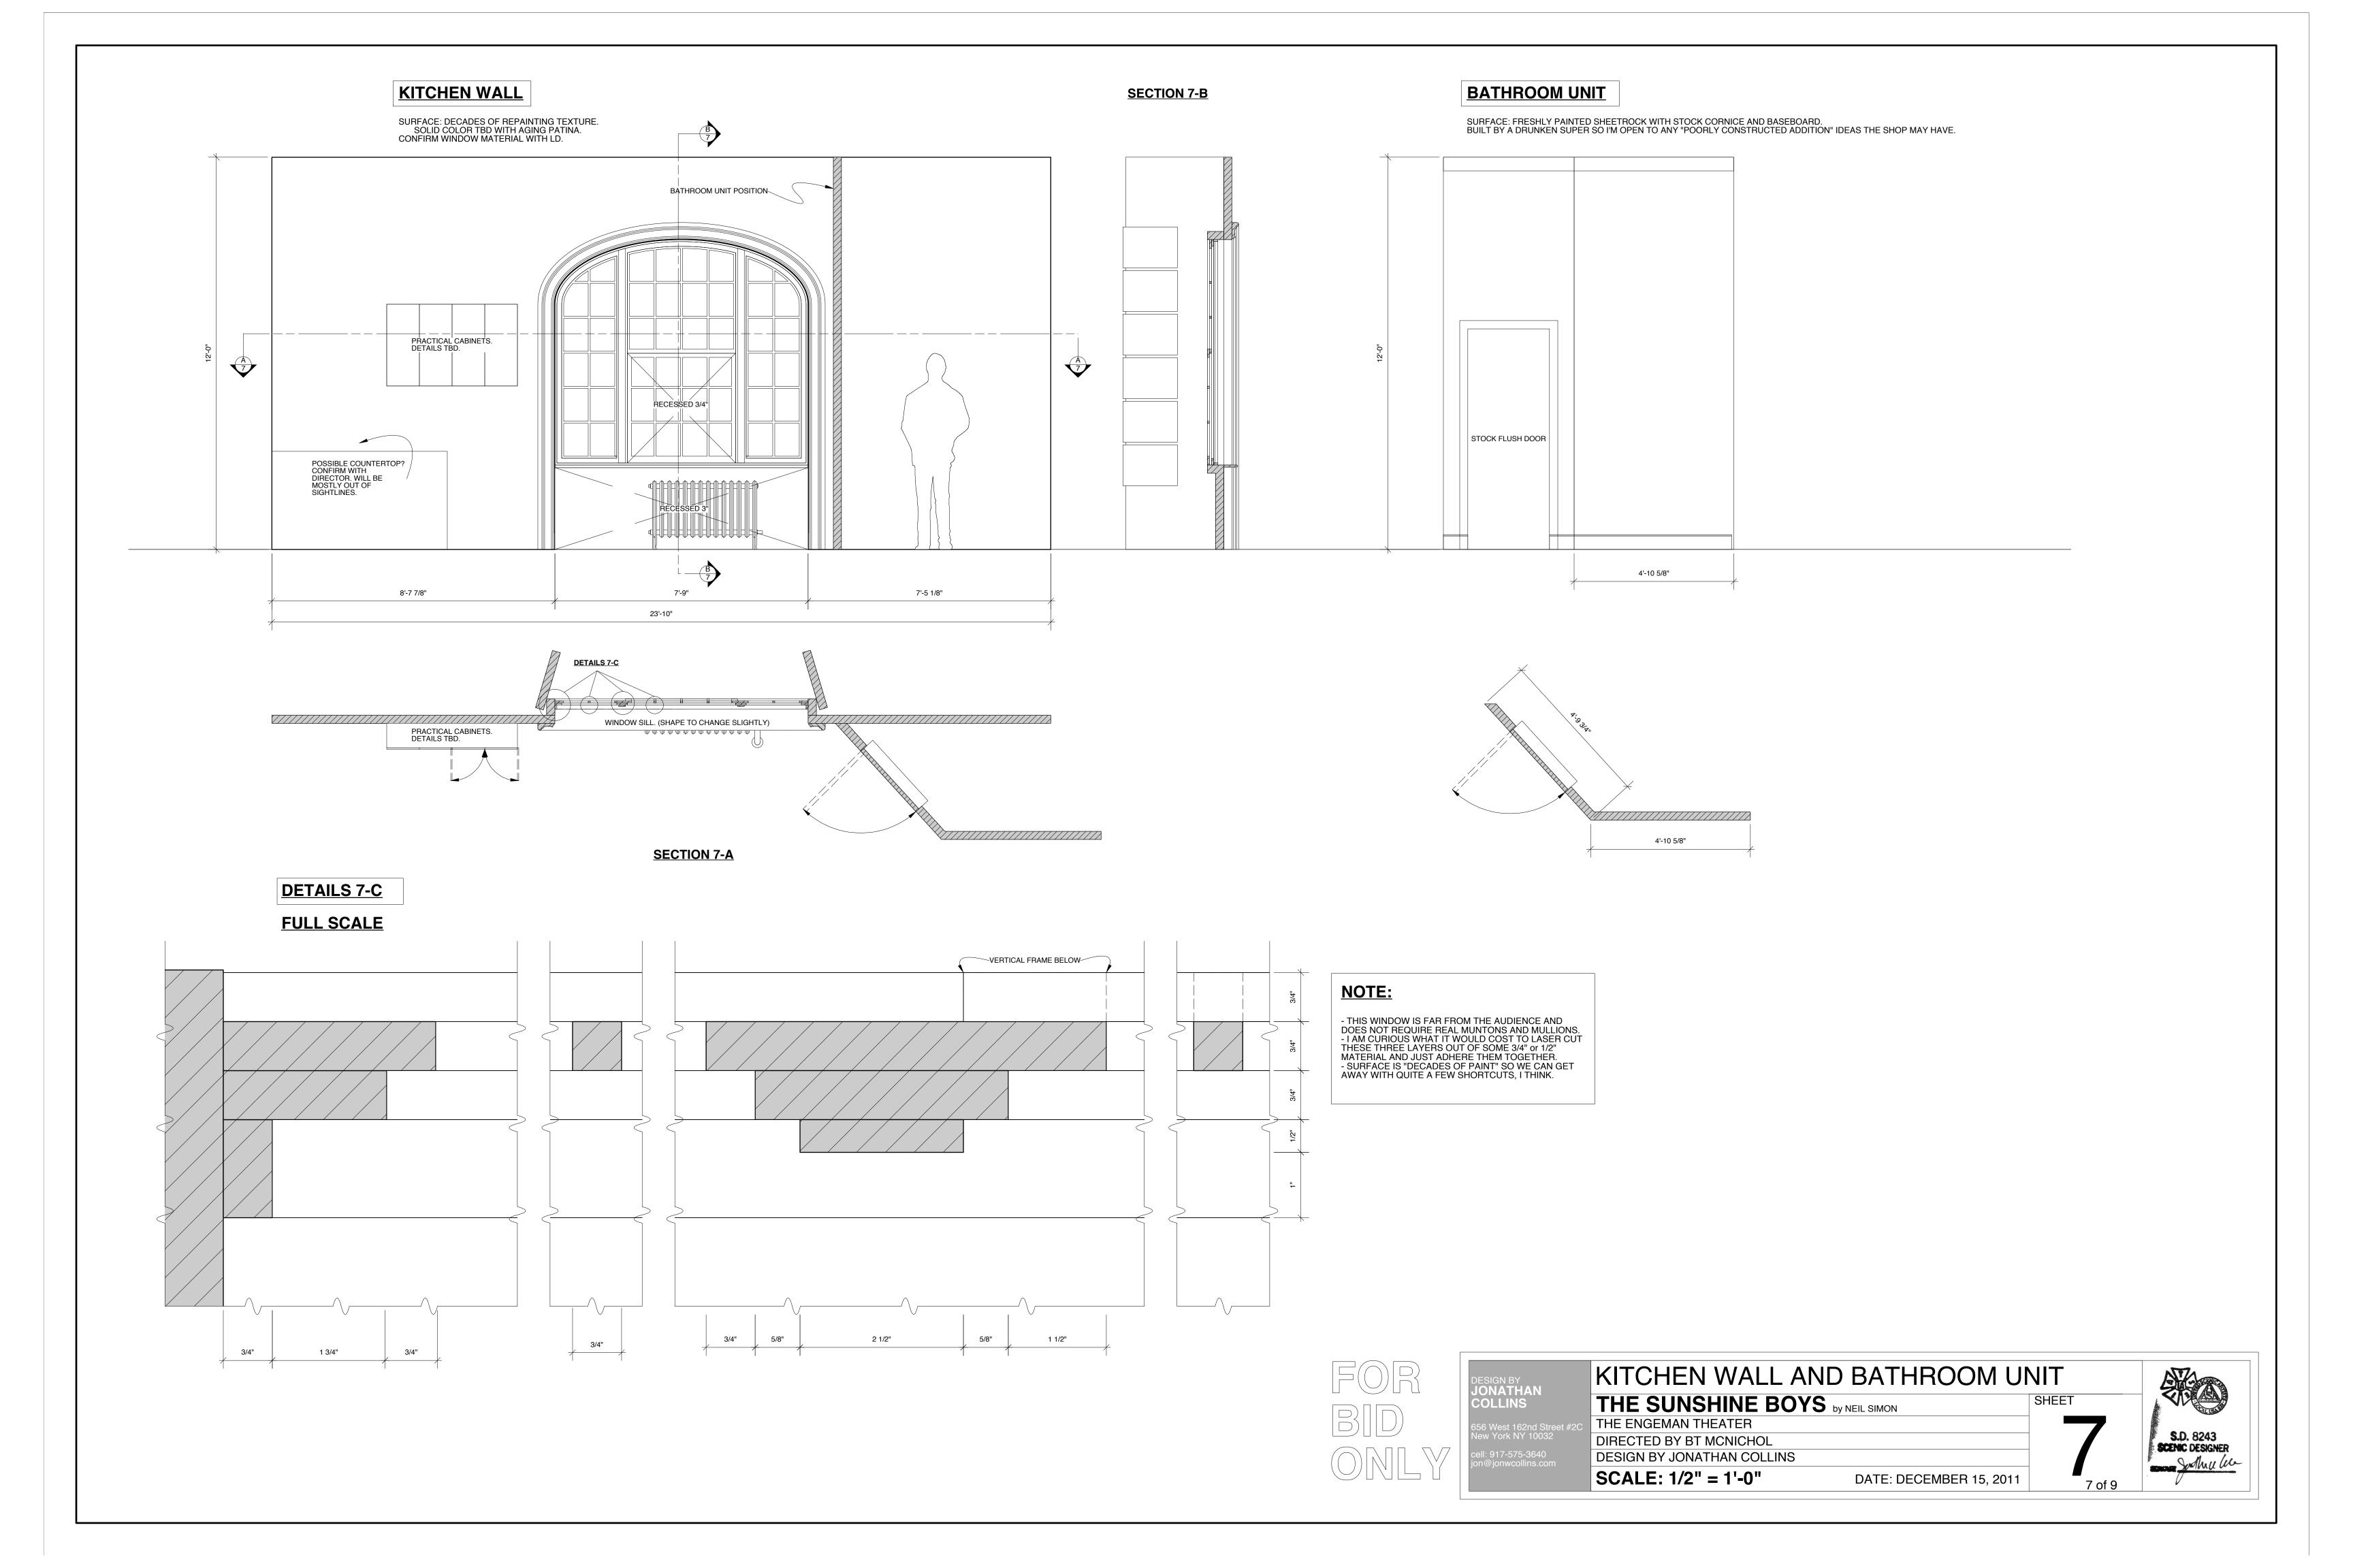

**DETAIL 4-A** 

THE SUNSHINE BOYS by NEIL SIMON THE ENGEMAN THEATER

DIRECTED BY BT MCNICHOL DESIGN BY JONATHAN COLLINS

SCALE: 1/2" = 1'-0"

US WALL, SL WALL, SL MASKING

THE SUNSHINE BOYS by NEIL SIMON
THE ENGEMAN THEATER
DIRECTED BY BT MCNICHOL